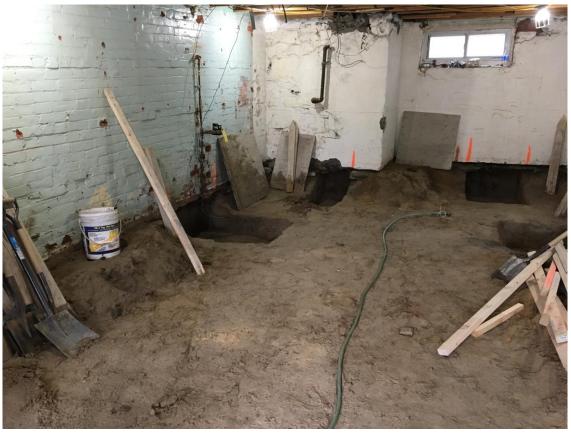

uence order with respect to the length of the excavated portions and their spacing was reviewed.

Depth of the excavation with respect to the new basement slab elevation was reviewed.

Width of the excavation in order to underpin the whole width of the existing footings was review. Conditions of the underside surface of the existing footings with respect to the proper bonding between new and existing concrete was reviewed.

Soil conditions at the excavated area for new footings were reviewed.

Underpinning phase No.1 of the existing exterior wall footings was reviewed and found satisfactory to general compliance with Ontario Building Code.

Please contact us should you have any questions.

Sincerely,

**GABRIS** Associates

Marek Cabris, P.Eng.



Ph.: (416) 857-4971 eM: info@gabris.ca











May 13, 2019

Building Department 92 The Esplanade, Grnd Floor Toronto, ON M5E 2A2

Attention: Building Inspector

Dear Sir or Madam:

Re: 13 Collahie Street, Toronto, Ontario Underpinning Report – Phase 2

19 114804 BLD 00 SR

We visited the site and reviewed the underpinning process of the existing footings.

Underpinning sequence order with respect to the length of the excavated portions and their spacing was reviewed.

Depth of the excavation with respect to the new basement slab elevation was reviewed. Width of the excavation in order to underpin the whole width of the existing footings was review. Conditions of the underside surface of the existing footings with respect to the proper bonding between new and existing concrete was reviewed.

Soil conditions at the excavated are