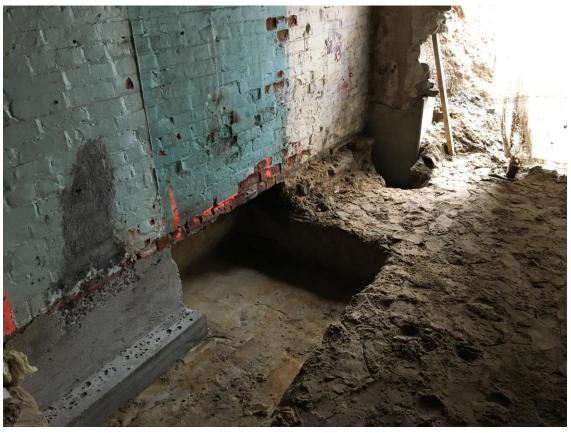

viewed.

Depth of the excavation with respect to the new basement slab elevation was reviewed. Width of the excavation in order to underpin the whole width of the existing footings was review. Conditions of the underside surface of the existing footings with respect to the proper bonding between new and existing concrete was reviewed.

Soil conditions at the excavated area for new footings were reviewed.

Underpinning phase No.2 of the existing exterior wall footings was reviewed and found satisfactory to general compliance with Ontario Building Code.

Please contact us should you have any questions.

Sincerely,

GABRIS Associates Marek Gabris, P.Eng.



Ph.: (416) 857-4971 eM: info@gabris.ca





496A Gladstone Avenue, M6H 3H9, Toronto, Ont. Ph.: (416) 857-4971 eM : info@gabris.ca









496A Gladstone Avenue, M6H 3H9, Toronto, Ont.

Ph.: (416) 857-4971 eM : info@gabris.ca

May 15, 2019

Building Department 92 The Esplanade, Grnd Floor Toronto, ON M5E 2A2

Attention: Building Inspector

Dear Sir or Madam:

Re: 13 Collahie Street, Toronto, Ontario Underpinning Report – Phase 3

We visited the site and reviewed the underpinning process of the existing footings.

Underpinning sequence order with respect to the length of the excavated portions and their spacing was reviewed.

Depth of the excavation with respect to the new basement slab elevation was reviewed. Width of the excavation in order to underpin the whole width of the existing footings was review. Conditions of the underside surface of the existing footings with respect to the proper bonding between new and existing