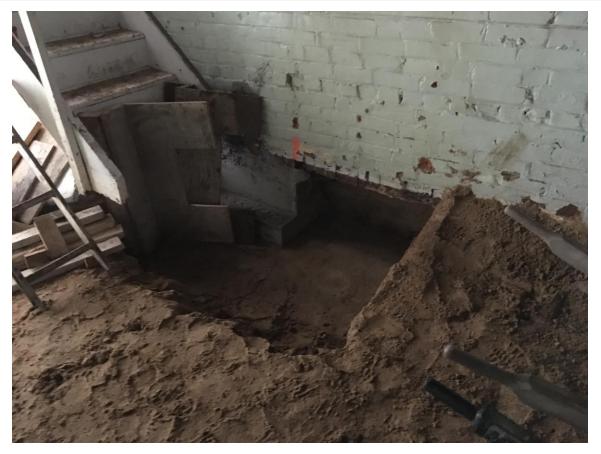

reviewed.

Depth of the excavation with respect to the new basement slab elevation was reviewed. Width of the excavation in order to underpin the whole width of the existing footings was review. Conditions of the underside surface of the existing footings with respect to the proper bonding between new and existing concrete was reviewed.

Soil conditions at the excavated area for new footings were reviewed.

Underpinning phase No.2 of the existing exterior wall footings was reviewed and found satisfactory to general compliance with Ontario Building Code.

Please contact us should you have any questions.

Sincerely,

GABRIS Associates Marek Gabris, P.Eng.



Ph.: (416) 857-4971 eM: info@gabris.ca





496A Gladstone Avenue, M6H 3H9, Toronto, Ont. Ph.: (416) 857-4971 eM : info@gabris.ca









496A Gladstone Avenue, M6H 3H9, Toronto, Ont.

Ph.: (416) 857-4971 eM : info@gabris.ca

May 15, 2019

Building Department 92 The Esplanade, Grnd Floor Toronto, ON M5E 2A2

Attention: Building Inspector

Dear Sir or Madam:

Re: 13 Collahie Street, Toronto, Ontario Underpinning Report – Phase 3

We visited the site and reviewed the underpinning process of the existing footings.

Underpinning sequence order with respect to the length of the excavated portions and their spacing was reviewed.

Depth of the excavation with respect to the new basement slab elevation was reviewed. Width of the excavation in order to underpin the whole width of the existing footings was review. Conditions of the underside surface of the existing footings with respect to the proper bonding between new and existi