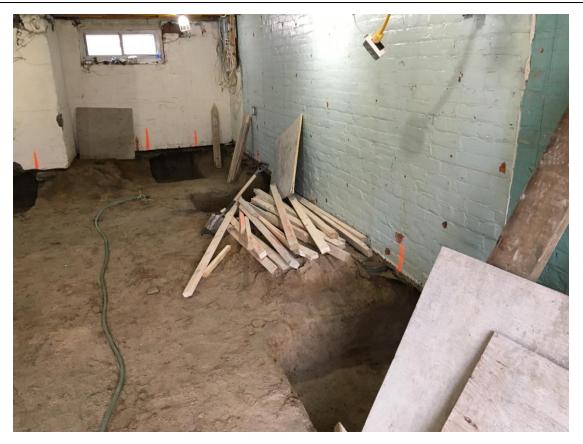

equence order with respect to the length of the excavated portions and their spacing was reviewed.

Depth of the excavation with respect to the new basement slab elevation was reviewed.

Width of the excavation in order to underpin the whole width of the existing footings was review. Conditions of the underside surface of the existing footings with respect to the proper bonding between new and existing concrete was reviewed.

Soil conditions at the excavated area for new footings were reviewed.

Underpinning phase No.1 of the existing exterior wall footings was reviewed and found satisfactory to general compliance with Ontario Building Code.

Please contact us should you have any questions.

Sincerely,

**GABRIS** Associates

Marek Cabris, P.Eng.



Ph.: (416) 857-4971 eM: info@gabris.ca











May 13, 2019

Building Department 92 The Esplanade, Grnd Floor Toronto, ON M5E 2A2

Attention: Building Inspector

Dear Sir or Madam:

Re: 13 Collahie Street, Toronto, Ontario Underpinning Report – Phase 2

19 114804 BLD 00 SR

We visited the site and reviewed the underpinning process of the existing footings.

Underpinning sequence order with respect to the length of the excavated portions and their spacing was reviewed.

Depth of the excavation with respect to the new basement slab elevation was reviewed. Width of the excavation in order to underpin the whole width of the existing footings was review. Conditions of the underside surface of the existing footings with respect to the proper bonding between new and existing concrete was reviewed.

Soil conditions at the excavated a