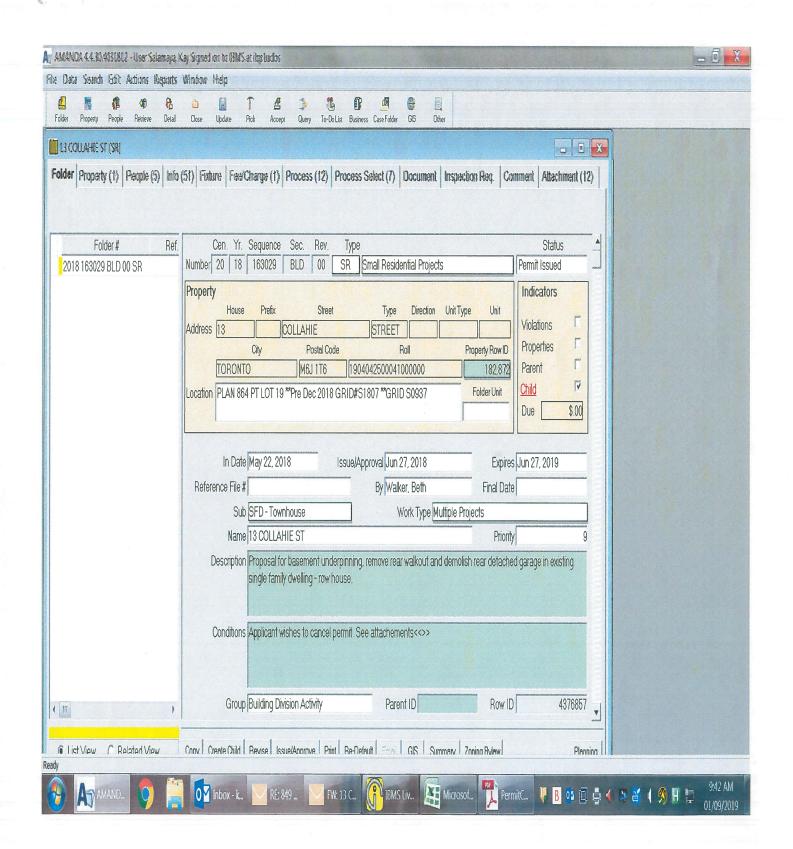

#### 13 COLLAHIE ST

2 Unit - Townhouse Multiple Projects

This letter is to advise you that the above noted folder number has been assigned to your application submission. Your submission has been reviewed and has been deemed to be acceptable, pending payment of the application fees listed below.