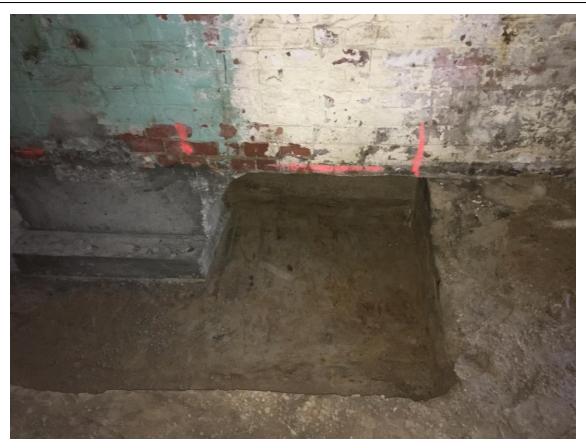

ing sequence order with respect to the length of the excavated portions and their spacing was reviewed.

Depth of the excavation with respect to the new basement slab elevation was reviewed. Width of the excavation in order to underpin the whole width of the existing footings was review. Conditions of the underside surface of the existing footings with respect to the proper bonding between new and existing concrete was reviewed.

Soil conditions at the excavated area for new footings were reviewed.

Underpinning phase No.3 of the existing exterior wall footings was reviewed and found satisfactory to general compliance with Ontario Building Code.

Please contact us should you have any questions.

Sincerely,

GABRIS Associates

Marek Gabris, P.Eng.



Ph.: (416) 857-4971 eM: info@gabris.ca













496A Gladstone Avenue, M6H 3H9, Toronto, Ont.

Ph.: (416) 857-4971 eM : info@gabris.ca





496A Gladstone Avenue, M6H 3H9, Toronto, Ont.

Ph.: (416) 857-4971 eM : info@gabris.ca

May 23, 2019

Building Department 92 The Esplanade, Grnd Floor Toronto, ON M5E 2A2

Attention: Building Inspector

Dear Sir or Madam:

Re: 13 Collahie Street, Toronto, Ontario

**Underpinning Report – Phase 4** 

**Footings Report** 

We visited the site and reviewed the underpinning process of the existing footings.

Underpinning sequence order with respect to the length of the excavated portions and their spacing was reviewed.

Depth of the excavation with respect to the new basement slab elevation was reviewed.

Width of the excavation in order to underpin the whole width of the existing footings w