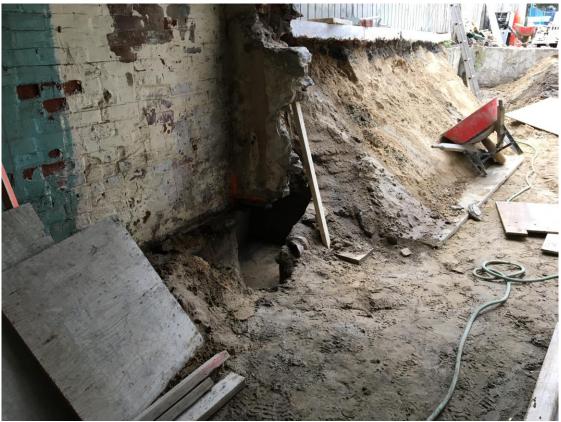

e order with respect to the length of the excavated portions and their spacing was reviewed.

Depth of the excavation with respect to the new basement slab elevation was reviewed.

Width of the excavation in order to underpin the whole width of the existing footings was review. Conditions of the underside surface of the existing footings with respect to the proper bonding between new and existing concrete was reviewed.

Soil conditions at the excavated area for new footings were reviewed.

Underpinning phase No.1 of the existing exterior wall footings was reviewed and found satisfactory to general compliance with Ontario Building Code.

Please contact us should you have any questions.

Sincerely,

**GABRIS** Associates

Marek Cabris, P.Eng.



Ph.: (416) 857-4971 eM: info@gabris.ca











May 13, 2019

Building Department 92 The Esplanade, Grnd Floor Toronto, ON M5E 2A2

Attention: Building Inspector

Dear Sir or Madam:

Re: 13 Collahie Street, Toronto, Ontario Underpinning Report – Phase 2

19 114804 BLD 00 SR

We visited the site and reviewed the underpinning process of the existing footings.

Underpinning sequence order with respect to the length of the excavated portions and their spacing was reviewed.

Depth of the excavation with respect to the new basement slab elevation was reviewed. Width of the excavation in order to underpin the whole width of the existing footings was review. Conditions of the underside surface of the existing footings with respect to the proper bonding between new and existing concrete was reviewed.

Soil conditions at the excavated area fo