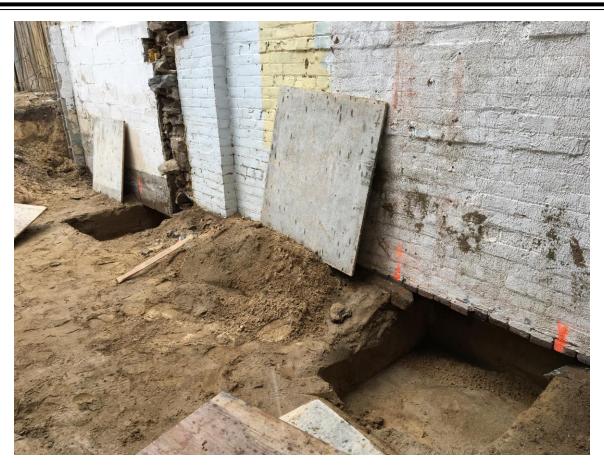

order with respect to the length of the excavated portions and their spacing was reviewed.

Depth of the excavation with respect to the new basement slab elevation was reviewed.

Width of the excavation in order to underpin the whole width of the existing footings was review. Conditions of the underside surface of the existing footings with respect to the proper bonding between new and existing concrete was reviewed.

Soil conditions at the excavated area for new footings were reviewed.

Underpinning phase No.1 of the existing exterior wall footings was reviewed and found satisfactory to general compliance with Ontario Building Code.

Please contact us should you have any questions.

Sincerely,

**GABRIS** Associates

Marek Cabris, P.Eng.



Ph.: (416) 857-4971 eM: info@gabris.ca











May 13, 2019

Building Department 92 The Esplanade, Grnd Floor Toronto, ON M5E 2A2

Attention: Building Inspector

Dear Sir or Madam:

Re: 13 Collahie Street, Toronto, Ontario Underpinning Report – Phase 2

19 114804 BLD 00 SR

We visited the site and reviewed the underpinning process of the existing footings.

Underpinning sequence order with respect to the length of the excavated portions and their spacing was reviewed.

Depth of the excavation with respect to the new basement slab elevation was reviewed. Width of the excavation in order to underpin the whole width of the existing footings was review. Conditions of the underside surface of the existing footings with respect to the proper bonding between new and existing concrete was reviewed.

Soil conditions at the excavated area for