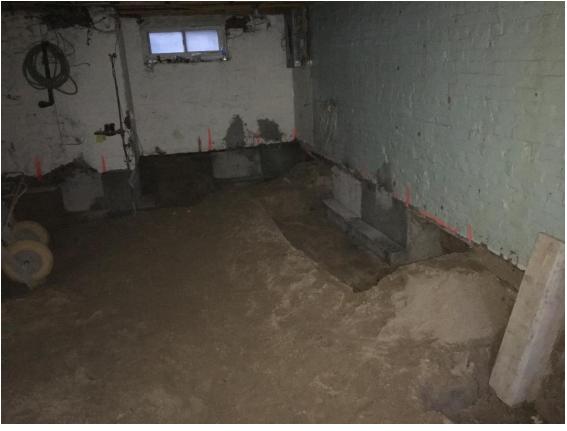

sequence order with respect to the length of the excavated portions and their spacing was reviewed.

Depth of the excavation with respect to the new basement slab elevation was reviewed.

Width of the excavation in order to underpin the whole width of the existing footings was review. Conditions of the underside surface of the existing footings with respect to the proper bonding between new and existing concrete was reviewed.

Soil conditions at the excavated area for new footings were reviewed.

Underpinning phase No.3 of the existing exterior wall footings was reviewed and found satisfactory to general compliance with Ontario Building Code.

Please contact us should you have any questions.

Sincerely,

GABRIS Associates

Marek Gabris, P.Eng.



Ph.: (416) 857-4971 eM: info@gabris.ca













496A Gladstone Avenue, M6H 3H9, Toronto, Ont.

Ph.: (416) 857-4971 eM : info@gabris.ca





496A Gladstone Avenue, M6H 3H9, Toronto, Ont.

Ph.: (416) 857-4971 eM : info@gabris.ca

May 23, 2019

Building Department 92 The Esplanade, Grnd Floor Toronto, ON M5E 2A2

Attention: Building Inspector

Dear Sir or Madam:

Re: 13 Collahie Street, Toronto, Ontario

**Underpinning Report – Phase 4** 

Footings Report

19 114804 BLD 00 SR

We visited the site and reviewed the underpinning process of the existing footings.

Underpinning sequence order with respect to the length of the excavated portions and their spacing was reviewed.

Depth of the excavation with respect to the new basement slab elevation was reviewed.

Width of the excavation in order to underpin the whole width of the exist