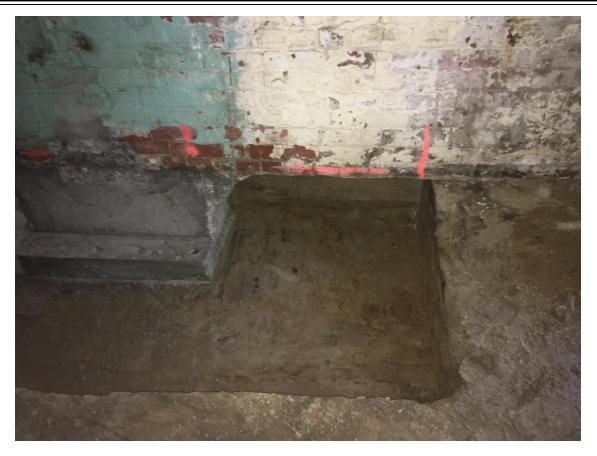

ng sequence order with respect to the length of the excavated portions and their spacing was reviewed.

Depth of the excavation with respect to the new basement slab elevation was reviewed.

Width of the excavation in order to underpin the whole width of the existing footings was review. Conditions of the underside surface of the existing footings with respect to the proper bonding between new and existing concrete was reviewed.

Soil conditions at the excavated area for new footings were reviewed.

Underpinning phase No.3 of the existing exterior wall footings was reviewed and found satisfactory to general compliance with Ontario Building Code.

Please contact us should you have any questions.

Sincerely,

GABRIS Associates

Marek Gabris, P.Eng.



Ph.: (416) 857-4971 eM: info@gabris.ca













496A Gladstone Avenue, M6H 3H9, Toronto, Ont.

Ph.: (416) 857-4971 eM : info@gabris.ca





496A Gladstone Avenue, M6H 3H9, Toronto, Ont.

Ph.: (416) 857-4971 eM : info@gabris.ca

May 23, 2019

Building Department 92 The Esplanade, Grnd Floor Toronto, ON M5E 2A2

Attention: Building Inspector

Dear Sir or Madam:

Re: 13 Collahie Street, Toronto, Ontario

**Underpinning Report – Phase 4** 

Footings Report

19 114804 BLD 00 SR

We visited the site and reviewed the underpinning process of the existing footings.

Underpinning sequence order with respect to the length of the excavated portions and their spacing was reviewed.

Depth of the excavation with respect to the new basement slab elevation was reviewed.

Width of the excavation in order to underpin the whole width of the exi