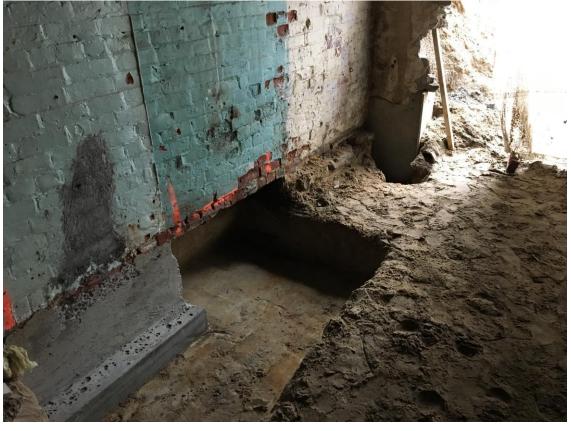

vated portions and their spacing was reviewed.

Depth of the excavation with respect to the new basement slab elevation was reviewed. Width of the excavation in order to underpin the whole width of the existing footings was review. Conditions of the underside surface of the existing footings with respect to the proper bonding between new and existing concrete was reviewed.

Soil conditions at the excavated area for new footings were reviewed.

Underpinning phase No.2 of the existing exterior wall footings was reviewed and found satisfactory to general compliance with Ontario Building Code.

Please contact us should you have any questions.

Sincerely,

GABRIS Associates

Marek Gabris, P.Eng.







496A Gladstone Avenue, M6H 3H9, Toronto, Ont. Ph.: (416) 857-4971 eM : info@gabris.ca









496A Gladstone Avenue, M6H 3H9, Toronto, Ont.

Ph.: (416) 857-4971 eM : info@gabris.ca

May 15, 2019

Building Department 92 The Esplanade, Grnd Floor Toronto, ON M5E 2A2

Attention: Building Inspector

Dear Sir or Madam:

Re: 13 Collahie Street, Toronto, Ontario

**Underpinning Report – Phase 3** 

19 114804 BLD 00 SR

We visited the site and reviewed the underpinning process of the existing footings.

Underpinning sequence order with respect to the length of the excavated portions and their spacing was reviewed.

Depth of the excavation with respect to the new basement slab elevation was reviewed.

Width of the excavation in order to underpin the whole width of the existing footings was review. Conditions of the underside surface of the existing footings with respect to the proper bond