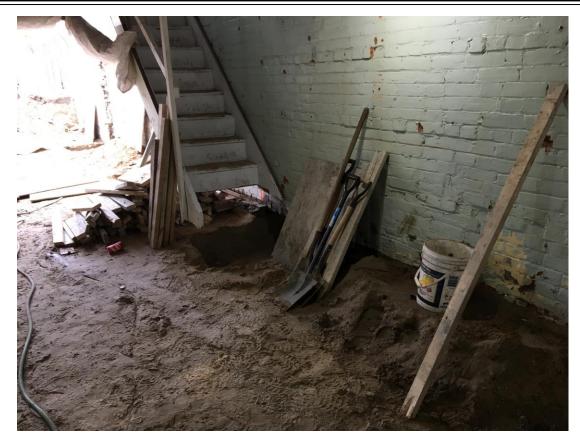

nce order with respect to the length of the excavated portions and their spacing was reviewed.

Depth of the excavation with respect to the new basement slab elevation was reviewed.

Width of the excavation in order to underpin the whole width of the existing footings was review. Conditions of the underside surface of the existing footings with respect to the proper bonding between new and existing concrete was reviewed.

Soil conditions at the excavated area for new footings were reviewed.

Underpinning phase No.1 of the existing exterior wall footings was reviewed and found satisfactory to general compliance with Ontario Building Code.

Please contact us should you have any questions.

Sincerely,

**GABRIS** Associates

Marek Cabris, P.Eng.



Ph.: (416) 857-4971 eM: info@gabris.ca











May 13, 2019

Building Department 92 The Esplanade, Grnd Floor Toronto, ON M5E 2A2

Attention: Building Inspector

Dear Sir or Madam:

Re: 13 Collahie Street, Toronto, Ontario Underpinning Report – Phase 2

19 114804 BLD 00 SR

We visited the site and reviewed the underpinning process of the existing footings.

Underpinning sequence order with respect to the length of the excavated portions and their spacing was reviewed.

Depth of the excavation with respect to the new basement slab elevation was reviewed. Width of the excavation in order to underpin the whole width of the existing footings was review. Conditions of the underside surface of the existing footings with respect to the proper bonding between new and existing concrete was reviewed.

Soil conditions at the excavated area