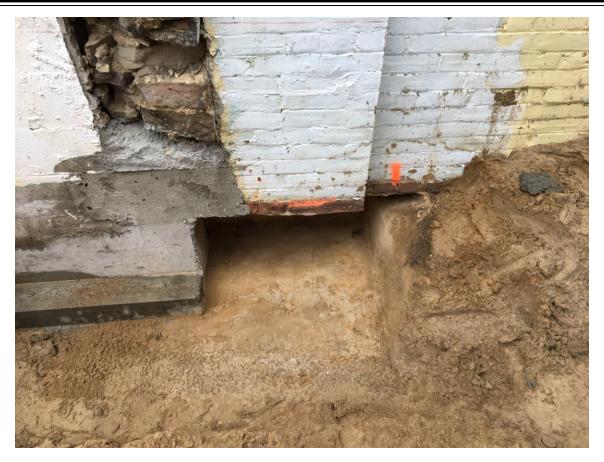

ess of the existing footings.

Underpinning sequence order with respect to the length of the excavated portions and their spacing was reviewed.

Depth of the excavation with respect to the new basement slab elevation was reviewed. Width of the excavation in order to underpin the whole width of the existing footings was review. Conditions of the underside surface of the existing footings with respect to the proper bonding between new and existing concrete was reviewed.

Soil conditions at the excavated area for new footings were reviewed.

Underpinning phase No.2 of the existing exterior wall footings was reviewed and found satisfactory to general compliance with Ontario Building Code.

Please contact us should you have any questions.

Sincerely,

GABRIS Associates

Marek Gabris, P.Eng.







496A Gladstone Avenue, M6H 3H9, Toronto, Ont. Ph.: (416) 857-4971 eM : info@gabris.ca









496A Gladstone Avenue, M6H 3H9, Toronto, Ont.

Ph.: (416) 857-4971 eM : info@gabris.ca

May 15, 2019

Building Department 92 The Esplanade, Grnd Floor Toronto, ON M5E 2A2

Attention: Building Inspector

Dear Sir or Madam:

Re: 13 Collahie Street, Toronto, Ontario

**Underpinning Report – Phase 3** 

19 114804 BLD 00 SR

We visited the site and reviewed the underpinning process of the existing footings.

Underpinning sequence order with respect to the length of the excavated portions and their spacing was reviewed.

Depth of the excavation with respect to the new basement slab elevation was reviewed.

Width of the excavation in order to underpin the whole width of the existing footings was rev